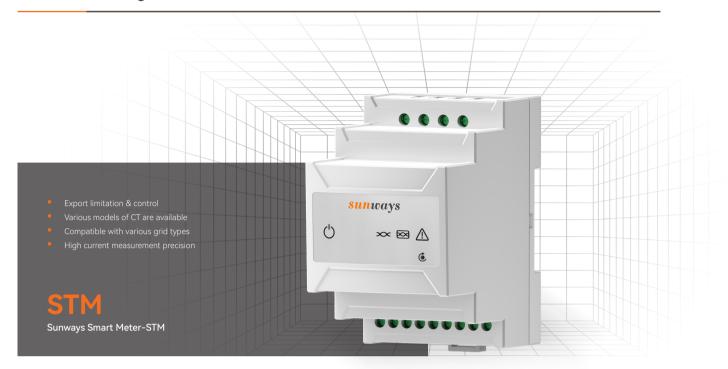

## **SUNWAYS SMART METER-STM**



## **Technical Parameters**

| Model                      |                         | STM                                                                |
|----------------------------|-------------------------|--------------------------------------------------------------------|
| Voltage Range (V)          |                         | 85~280                                                             |
| Frequency (Hz)             |                         | 50/60                                                              |
| Rated Current (A)          |                         | 90A/120A/300 ( With CT )                                           |
| Self-consumption (W)       |                         | <3                                                                 |
| Data Detect